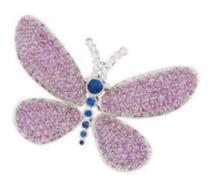

## NOURBEL & Le Cavelier

LONDON

Exclusively designed by Nourbel & Le Cavelier is this one-of-a-kind butterfly brooch and pendent. Finely set in 18K white gold it is paved with 5.81 cts of pink and blue sapphires and 0.41 cts of white diamonds.