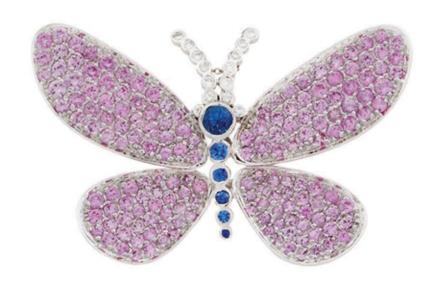

## NOURBEL & Le Cavelier

LONDON

Exclusively designed by Nourbel & Le Cavelier is this one-of-a-kind butterfly brooch and pendent. Finely set in 18K white gold it is paved with 5.81 cts of pink and blue sapphires and 0.41 cts of white diamonds.