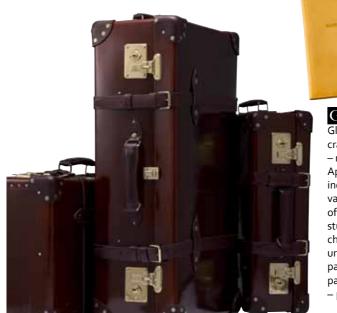

# GET AWAY

Globe-Trotter are known for their craftsmanship and longevity

– not to mention their Royal
Appointment – but their virtually indestructible suitcases and vanity cases are also a real thing of beauty. All of the cases in the stunning Orient range are lined in champagne-coloured silk, with an urushi lacquered finish. Why not pair this with the cheerful yellow passport cover from Thomas Lyte – perfect for a new year trip.